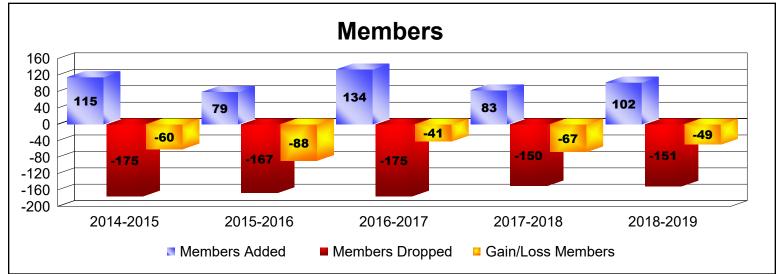

District 101 M As of June 2019 Cumulative

| Year      | New<br>Clubs | Dropped<br>Clubs | Gain/<br>Loss<br>Clubs | New<br>Members | Charter<br>Members | Reinstate<br>Members | Transfer<br>Members | Total<br>Member<br>Added | Total<br>Members<br>Dropped | Gain/<br>Loss<br>Members |
|-----------|--------------|------------------|------------------------|----------------|--------------------|----------------------|---------------------|--------------------------|-----------------------------|--------------------------|
| 2014-2015 | 0            | 0                | 0                      | 107            | 0                  | 2                    | 6                   | 115                      | -175                        | -60                      |
| 2015-2016 | 0            | 0                | 0                      | 75             | 1                  | 1                    | 2                   | 79                       | -167                        | -88                      |
| 2016-2017 | 0            | 0                | 0                      | 101            | 1                  | 1                    | 31                  | 134                      | -175                        | -41                      |
| 2017-2018 | 0            | 0                | 0                      | 70             | 1                  | 4                    | 8                   | 83                       | -150                        | -67                      |
| 2018-2019 | 0            | 0                | 0                      | 86             | 3                  | 3                    | 10                  | 102                      | -151                        | -49                      |
| Average   | 0            | 0                | 0                      | 88             | 1                  | 2                    | 11                  | 103                      | -164                        | -61                      |